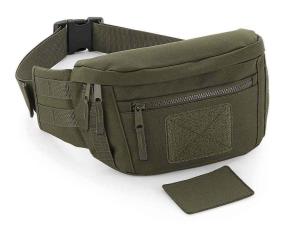

## BG842 Bagbase

BagBase MOLLE Utility Waistpack

Sizes: Material: ONE 600D polyester.

# Features

- Military inspired design.
- Adjustable webbing belt with secure clip closure.
- Main zip compartment.
- Front zip pocket.
- Interchangeable Rip-Strip<sup>™</sup> patch designed for decoration.
- MOLLE webbing loop detail.
- Tear out label.
- Capacity 3 litres.
- Compatible with MOLLE utility patch, BG840 and MOLLE sublimation patch, BG841.