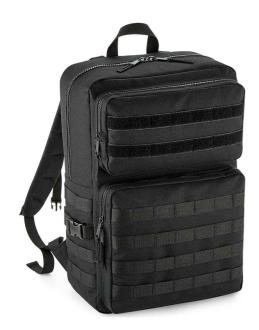

## **BG848 Bagbase**

BagBase MOLLE Tactical Backpack

ONE Sizes:

Material: 600D polyester.

#### **Features**

- Military inspired design.
- Dual Rip-Strip™ MOLLE webbing.
- MOLLE webbing loop detail.
- Grab handle.
- Padded adjustable shoulder straps.
- Compression straps.

- Padded back panel.
- Main zip compartment.
- Two front zip pockets.
- Internal slip pocket.
- Tear out label.
- · Capacity 25 litres.

Black

Military Green