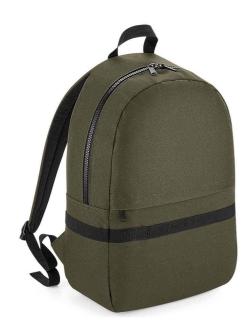

### **BG240 Bagbase**

BagBase Modulr™ 20L Backpack

Sizes: ONE

Material: 600D polyester.

#### **Features**

- Grab handle.
- Padded adjustable shoulder straps.
- Padded back panel.
- Main zip compartment.
- Front zip pocket.

- Internal slip pocket.
- Modulr<sup>™</sup> webbing loops for attachment of multipockets.
- · Tear out label.
- · Capacity 20 litres.
- Compatible with BG241 and BG242.

Military Green

**Grey Marl** 