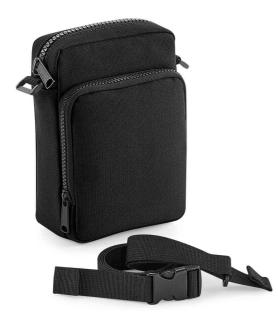

## BG241 Bagbase

BagBase Modulr™ 1L Multipocket

Sizes: Material: ONE 600D polyester.

# Features

•

•

- Secure, quick attachment clips for Modulr™ series integration.
- Detachable strap system converts between shoulder bag, across body bag and waistpack.

Main zip compartment.

Front zip pocket with internal

- Tear out label.
- Capacity 1 litre.
- Compatible with BG240 and BG242.

|       |                | f         |
|-------|----------------|-----------|
| Black | Military Green | Grey Marl |

mesh divider.