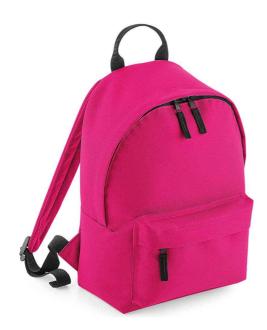

### **BG125S Bagbase**

BagBase Mini Fashion Backpack

ONE Sizes:

Material: 600D polyester.

#### **Features**

- Grab handle.
- · Front zip pocket.
- Padded adjustable shoulder straps.
- Tear out label. · Capacity 9 litres.
- Padded back panel.
- Main zip compartment.

Sky Blue/Light Grey

French Navy