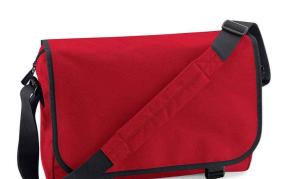

## **BG21 Bagbase**

BagBase Messenger Bag

Sizes: ONE

Material: 600D polyester.

## **Features**

- Adjustable shoulder strap with
- Two clip fasteners.
- Main zip compartment.
- Internal organiser section.
- Key hook.
- Capacity 11 litres.

| Black | French Navy | Bright Royal | Graphite Grey | Classic Red | Burgundy |
|-------|-------------|--------------|---------------|-------------|----------|