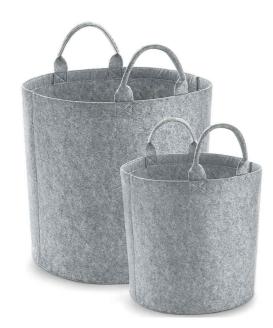

### **BG728 Bagbase**

BagBase Felt Trug

Sizes: S - M

Material: 100% polyester felt.

#### **Features**

• Self fabric carry handles.

• Tear out label.

• Multi-purpose use.

| Grey Melange | Charcoal Melange |
|--------------|------------------|