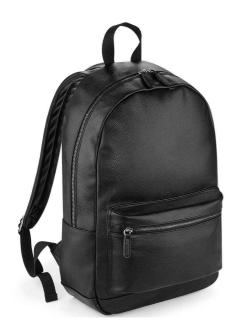

## **BG255 Bagbase**

BagBase Faux Leather Backpack

Sizes: ONE

Material: Full grain leather-look PU.

### **Features**

- Modern unisex style.
- Grab handle.
- Padded adjustable shoulder straps.
- Padded back panel.
- Main zip compartment.

- Front zip pocket.
- Internal slip pocket.
- Tear out label.
- Capacity 18 litres.