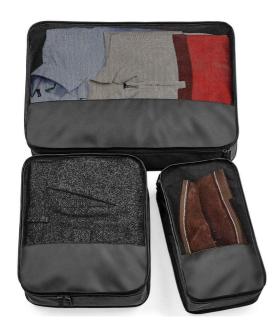

### **BG459 Bagbase**

BagBase Escape Packing Cube Set

Sizes: ONE

Material: 210D polyester.

### **Features**

• 3 piece set.

\_ ...

• Lightweight yet durable.

• Tear out label.

• Two way zip opening.

• Mesh ventilation panel.

• Capacity (small) 4, (medium) 6 and (large) 10 litres.

#### Size conversions

|                      | ONE            |
|----------------------|----------------|
| Size:                | One size       |
| Dimensions (large):  | 46 x 33 x 8 cm |
| Dimensions (medium): | 28 x 33 x 8 cm |
| Dimensions (small):  | 17 x 33 x 8 cm |