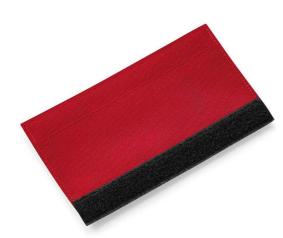

#### **BG485 Bagbase**

BagBase Escape Handle Wrap

Sizes: ONE

Material: 600D polyester.

#### **Features**

Rip-Strip™ closure.

• Designed for decoration.

• Compatible with BG480, BG481 and BG483.

| Black | Bright Royal | Lime Green | Grey Marl | Classic Red | Fuchsia | Orange | Yellow | Jungle Camo |
|-------|--------------|------------|-----------|-------------|---------|--------|--------|-------------|