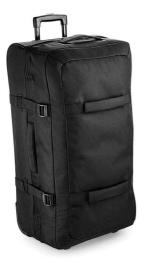

### **BG483 Bagbase**

BagBase Escape Check-In Wheelie Bag

Sizes: Material: ONE 600D polyester.

## Features

- Padded grab handles.
- High stability retractable twin handle.
- Dual compartment design.
- Compression straps.
- Lockable main zip compartment.

- External identification window.
- Durable integrated skate wheels.
- Tear out label.
- Removable Rip-Strip<sup>™</sup> handle wrap for ease of decoration.
- Capacity 100 litres.