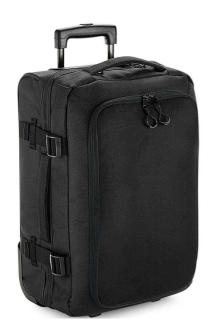

### **BG481 Bagbase**

BagBase Escape Carry-On Wheelie Bag

Sizes: ONE

Material: **600D polyester.** 

#### **Features**

- Aircraft cabin compatible.
- Padded grab handles.
- High stability retractable twin handle.
- Dual compartment design.
- Compression straps.
- Lockable main zip compartment.
- Large front zip compartment with internal mesh divider.

- Padded laptop compartment compatible up to 15.6".
- Internal zip pocket.
- · Organiser section.
- Durable integrated skate wheels.
- · Tear out label.
- · Capacity 40 litres.