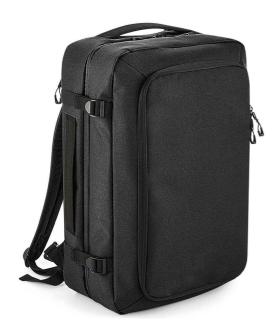

### **BG480 Bagbase**

BagBase Escape Carry-On Backpack

Sizes: ONE

Material: **600D polyester.** 

#### **Features**

- Aircraft cabin compatible.
- Padded grab handles.
- Foldaway backpack shoulder straps.
- Dual compartment design.
- Dual compression straps.
- Lockable main zip compartment.
- Quick access top zip pocket.

- Large front zip compartment with internal mesh divider.
- Internal zip pocket.
- · Organiser section.
- Padded laptop sleeve compatible up to 15.6".
- · Tear out label.
- · Capacity 40 litres.