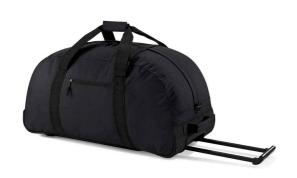

## **BG23 Bagbase**

BagBase Classic Wheelie Holdall

Sizes: Material: ONE 600D polyester.

## Features

- Padded hand grip.
- Detachable adjustable shoulder strap with pad.
- Haul handle.
- Retractable locking tow handle.
- Lockable main zip.

- Zip pouch pocket.
- Compression straps.
- Durable integrated skate wheels.
- Capacity 105 litres.