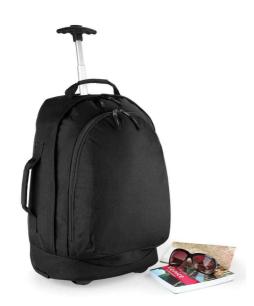

### **BG25 Bagbase**

BagBase Classic Airporter

Sizes: ONE

Material: 600D polyester.

#### **Features**

- Ultra lightweight yet durable.
- Aircraft cabin compatible.
- Padded grab handle.
- Retractable mono tube locking tow handle.
- Internal compression straps.
- Front zip pocket.
- Side zip pockets.
- Durable integrated skate wheels.
- · Capacity 32 litres.