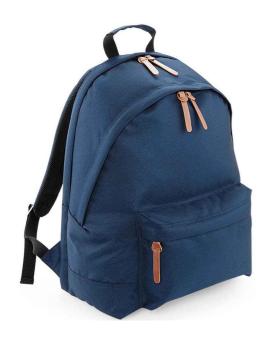

## **BG265 Bagbase**

BagBase Campus Laptop Backpack

Sizes: ONE

Material: 600D HD polyester.

#### **Features**

- · Heritage styling.
- Padded grab handle.
- Padded adjustable mesh shoulder straps.
- Padded back panel.
- Main zip compartment.
- External access padded laptop compartment.

- · Front zip pocket.
- Authentic PU and metal accents.
- Laptop compatible up to 15.6".
- · Tear out label.
- · Capacity 23 litres.