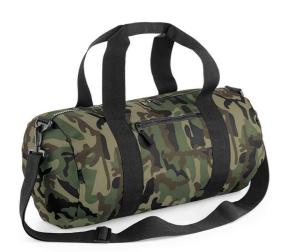

### **BG173 Bagbase**

BagBase Camo Barrel Bag

Sizes: ONE

Material: 600D polyester.

#### **Features**

- Webbing carry handles.
- Detachable adjustable shoulder strap.
- Main zip compartment.
- · Zip pouch pocket.

- Tear out label.
- Capacity 20 litres.
- Co-ordinates with BG175.

Jungle Camo