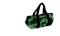

# BagBase<sup>®</sup>

### **BG173 Bagbase**

BagBase Camo Barrel Bag

Sizes: ONE

Material: 600D polyester.

#### **Features**

- Webbing carry handles.
- Detachable adjustable shoulder strap.
- Main zip compartment.
- · Zip pouch pocket.

- Tear out label.
- Capacity 20 litres.
- Co-ordinates with BG175.



Jungle Camo



Midnight Camo

#### Size conversions

|                     | ONE             |
|---------------------|-----------------|
| Dimensions:         | 25 x 50 x 25 cm |
| Print area (front): | 12 x 13 cm      |
| Print area (ends):  | 15 x 15 cm      |
| Embroidery (front): | 12 tubular hoop |
| Embroidery (ends):  | 18 tubular hoop |

## **Product notices**

Commodity Code: 42029298

Country of origin: China

Colour representation is only as accurate as the web design process allows.