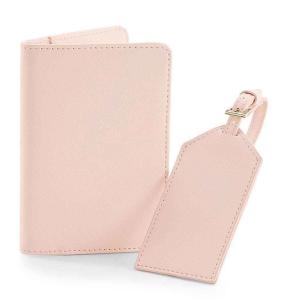

### **BG755 Bagbase**

BagBase Boutique Travel Set

Sizes: ONE

Material: 100% leather-look PU.

#### **Features**

- Saffiano fine grain.
- Soft touch lining.
- Internal foam padding.
- Luggage tag with high shine gold metal buckle.
- Passport/travel card holder.
- Tear out labels.

| Black | Soft White | Oyster | Soft Grey | Soft Pink |
|-------|------------|--------|-----------|-----------|