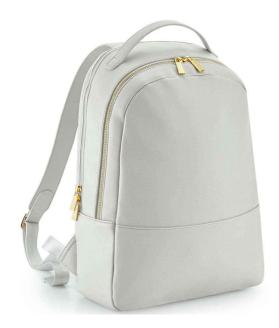

## **BG768 Bagbase**

BagBase Boutique Backpack

Sizes: ONE

Material: 100% leather-look PU.

#### **Features**

- Saffiano fine grain.
- Soft touch lining.
- Grab handle.
- Self fabric adjustable shoulder straps.
- Wheeled luggage handle strap.
- High shine gold metal zip.
- Main zip compartment.

- Discreet zip back panel pocket.
- Internal valuables zip pocket.
- Padded laptop compartment compatible up to 14".
- Internal water bottle holder.
- Tear out label.
- · Capacity 10 litres.

Black

Oyster