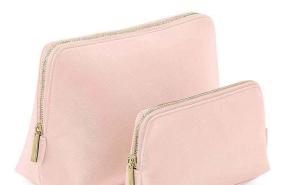

# **BG751** Bagbase

BagBase Boutique Accessory Case

Sizes: M - L

Material: 100% leather-look PU.

#### Size conversions

|                    | М             | L              |
|--------------------|---------------|----------------|
| Size:              | M             | L              |
| Dimensions (cm):   | 18 x 11 x 4.5 | 25 x 16 x 10.3 |
| Print area (cm):   | 15 x 8        | 21 x 4         |
| Capacity (litres): | 0.75          | 3              |