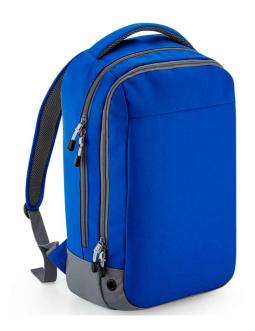

#### **Features**

- Padded grab handle.
- Ergonomically designed straps.
- Breathable padded mesh back panel.
- Main zip compartment.
- Front pocket organiser section.
- · Internal slip pocket.

- Secure wireless headphone port.
- · Easy access attachment clip.
- Water bottle pocket.
- Metal ventilation eyelets.
- Tear out label.
- Capacity 23 litres.

French Navy

**Bright Royal** 

Grey Marl

Classic Red