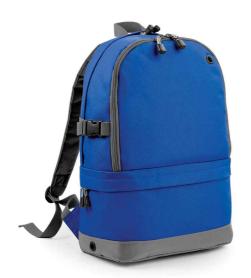

### **BG550 Bagbase**

BagBase Athleisure Pro Backpack

Sizes: ONE

Material: 600D/420D polyester combination.

#### **Features**

- · Water resistant fabric.
- Grab handle.
- Padded adjustable shoulder straps.
- Compression straps.
- Padded back panel.
- Padded laptop compartment compatible up to 15.6".
- Dual compartments.

- · Wet pocket.
- Organiser section.
- Elasticated bottle loop.
- Media pocket and headphone port.
- Metal ventilation eyelets.
- · Tear out label.
- · Capacity 18 litres.