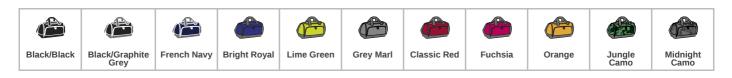

# **BG544 Bagbase**

**BagBase Athleisure Holdall** 

Sizes: Material:

ONE

# 600D/420D polyester combination.

### Features

- Water resistant fabric.
- Padded hand grip. •
- Detachable adjustable • shoulder strap with pad.
- Shoe tunnel/wet pocket. •
- Internal valuables pocket. •
- Outer mesh pocket. •

- End zip pocket.
- Authentic metal ventilation eyelets.
- Protective base feet.
- Tear out label. •
- Capacity 30 litres. •



### Size conversions

|                            | ONE              |
|----------------------------|------------------|
| Dimensions:                | 29 x 54 x 26 cm  |
| Print area (front pocket): | 13 x 28 cm       |
| Print area (top flap):     | 14 x 26 cm       |
| Print area (end pocket):   | 15 x 17 cm       |
| Embroidery (front pocket): | 18 flat bed hoop |
| Embroidery (end pocket):   | 18 flat bed hoop |

#### **Product notices**

Commodity Code: 42029291

Colour representation is only as accurate as the web design process allows.

Country of origin: China