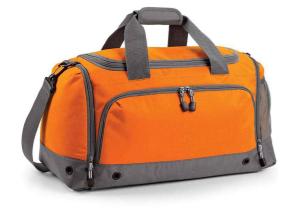

# **BG544 Bagbase**

**BagBase Athleisure Holdall** 

Sizes: Material:

ONE

### Features

- Water resistant fabric.
- Padded hand grip. •
- Detachable adjustable • shoulder strap with pad.
- Shoe tunnel/wet pocket. •
- Internal valuables pocket. •
- Outer mesh pocket. •

- End zip pocket.
- Authentic metal ventilation eyelets.
- Protective base feet.
- Tear out label. •
- Capacity 30 litres. •