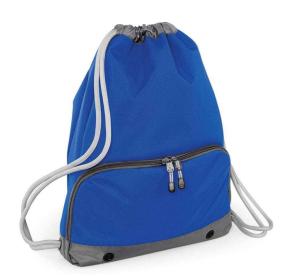

### **BG542 Bagbase**

BagBase Athleisure Gymsac

ONE Sizes:

Material: 600D/420D polyester combination.

#### **Features**

- Water resistant fabric.
- Chunky drawstring carry handles.
- Metal ventilation eyelets.
- Large main compartment.
- Shoe compartment/wet pocket.
- Water bottle holder.
- Tear out label.
- · Capacity 18 litres.

## Size conversions

|             | ONE             |
|-------------|-----------------|
| Dimensions: | 49 x 35 x 9 cm  |
| Print area: | 11 x 31 cm      |
| Embroidery: | 15 tubular hoop |