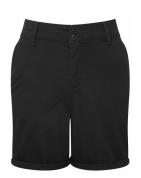

# AQ068 Women's lightweight chino shorts

# **Retail Description:**

Embrace smart-casual with the women's lightweight chino shorts in your wardrobe collection. Merging sleek tailoring with airy shorts styling, these aren't to be missed for the warmer months. Pair with a polo and blazer for a look that will take you from client meeting to cocktails.