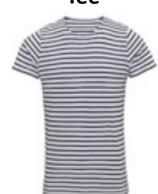

# AQ072 Men's Marinière Coastal Short Sleeve Tee

## **Retail Description:**

A fashionable update on the classic marinire tee, Asquith & Fox's short sleeved option is a key style seen again and again through retailers. Personalise or keep it simple, the marinière coastal short sleeve tee is a classic wardrobe staple.

#### **Colours:**