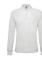

s Classic Fit Long Sleeved Polo

## **Retail Description:**

This classic fit long sleeved polo is the perfect transitional piece from season to season. The long sleeved polo will keep you warm during the colder seasons, whilst the lightweight fit makes this polo wearable all year round.



### Fabric:

100% Ring spun combed cotton 200gsm

Wash Care: ∑30°

County Of Origin: Bangladesh

### Size Chart:

| SIZE                  | S   | М   | L   | XL  | 2XL | 3XL | 4XL | 5XL |
|-----------------------|-----|-----|-----|-----|-----|-----|-----|-----|
| CHEST TO FIT "        | 37  | 40  | 42  | 44  | 47  | 49  | 51  | 53  |
| ACTUAL MEASUREMENT CM | 100 | 106 | 112 | 118 | 124 | 130 | 136 | 142 |
| LENGTH                | 69  | 71  | 73  | 75  | 77  | 79  | 81  | 83  |

#### **Colours:**







BLACK NA

WHITE