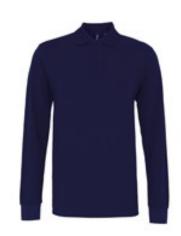

# AQ030 Men's Classic Fit Long Sleeved Polo

## **Retail Description:**

This classic fit long sleeved polo is the perfect transitional piece from season to season. The long sleeved polo will keep you warm during the colder seasons, whilst the lightweight fit makes this polo wearable all year round.