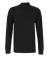

Men's Classic Fit Long Sleeved Polo

## **Retail Description:**

This classic fit long sleeved polo is the perfect transitional piece from season to season. The long sleeved polo will keep you warm during the colder seasons, whilst the lightweight fit makes this polo wearable all year round.



### Fabric:

100% Ring spun combed cotton 200gsm

Wash Care: ∑30°

County Of Origin: Bangladesh

### Size Chart:

| SIZE                  | S   | М   | L   | XL  | 2XL | 3XL | 4XL | 5XL |
|-----------------------|-----|-----|-----|-----|-----|-----|-----|-----|
| CHEST TO FIT "        | 37  | 40  | 42  | 44  | 47  | 49  | 51  | 53  |
| ACTUAL MEASUREMENT CM | 100 | 106 | 112 | 118 | 124 | 130 | 136 | 142 |
| LENGTH                | 69  | 71  | 73  | 75  | 77  | 79  | 81  | 83  |

#### **Colours:**







BLACK NA

WHITE