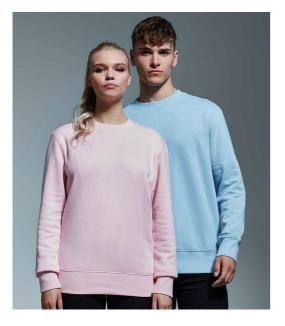

#### AM20 Anthem

Anthem Organic Sweatshirt

Sizes:XS - 3XLMaterial:80% organic cotton/20% recycled polyester.\*Weight:320 gsm

## Features

- Brushed back fleece.
- Drop shoulder style.
- Relaxed fit.
- Ribbed collar, cuffs and hem.
- Taped neck.
- Twin needle stitching.
- Unbranded size label at neckline.