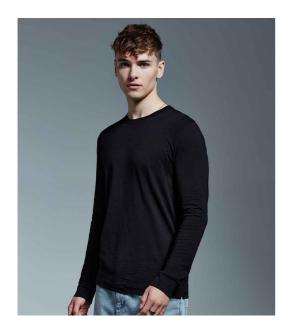

### **AM11 Anthem**

Anthem Organic Long Sleeve T-Shirt

Sizes: XS - 6XL

Material: 100% organic combed ringspun cotton.\*

Weight: 145 gsm

## **Features**

• Fashion fit.

1x1 ribbed cuffs.

• Ribbed collar.

• Twin needle stitching.

• Taped neck.

• Unbranded size label at

Side seams with mitred vents.

neckline.

| Black | White | Navy | Charcoal | Grey Marl |
|-------|-------|------|----------|-----------|