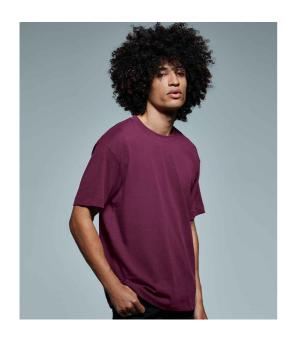

### **AM15 Anthem**

Anthem Organic Heavyweight T-Shirt

Sizes: XS - 3XL

Material: 100% organic combed ringspun cotton.\*

Weight: 220 gsm

## **Features**

• Fashion fit.

• Side seams.

• Ribbed collar.

• Twin needle stitching.

Taped neck.

• Unbranded size label at

neckline.

| Black | White | Navy | Charcoal | Grey Marl | Burgundy |
|-------|-------|------|----------|-----------|----------|