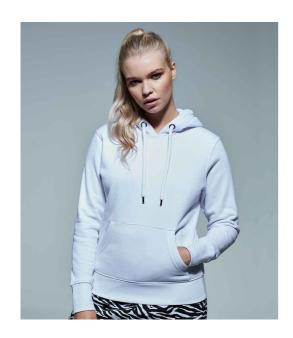

## AM03 Anthem

Anthem Ladies Organic Hoodie

XS - XXL Sizes:

Material: 80% organic cotton/20% recycled polyester.\*

Weight: 320 gsm

## **Features**

- Soft cotton faced fabric.
- Brushed back fleece.
- Drop shoulder style.
- Double fabric hood with self colour drawcord.
- Metal eyelets and drawcord tips.
- · Front pouch pocket.
- Ribbed cuffs and hem.
- Twin needle stitching.
- Unbranded size label at neckline.