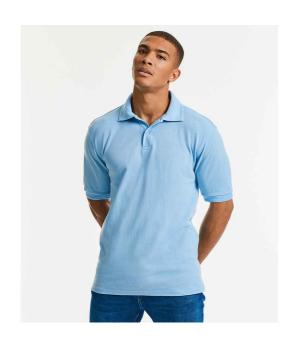

## 599M Russell

Russell Hardwearing Poly/Cotton Piqué Polo Shirt

XS - 6XL Sizes:

Material: 65% polyester/35% ringspun cotton. White 210 gsm, Cols 215 gsm Weight:

## **Features**

- Twin raised stripe detail on collar and cuffs.
- Taped neck.
- Two self colour button placket.
- Reinforced shoulder seams.
- · Cuffed sleeves.
- Side vents.
- Twin needle hem.
- Domestic wash 60°C.